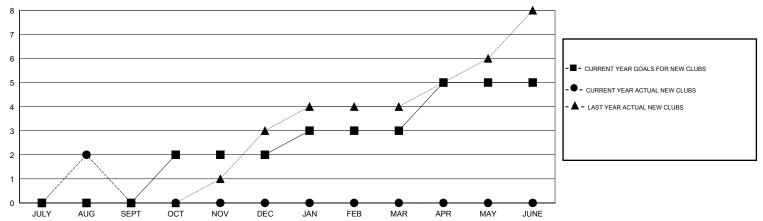

## GMT: V S Kukreja LOCATION INDIA GMT CA 6

|                       |                  | Clubs     |                  |                  | Members               |                    |                                     |                    |                  |
|-----------------------|------------------|-----------|------------------|------------------|-----------------------|--------------------|-------------------------------------|--------------------|------------------|
| RESULTS FOR 2016-2017 |                  |           |                  |                  | RESULTS FOR 2016-2017 |                    |                                     |                    |                  |
| QUARTER               | NEW CLUB<br>GOAL | NEW CLUBS | DROPPED<br>CLUBS | NET<br>GAIN/LOSS | QUARTER               | NEW MEMBER<br>GOAL | CHARTER AND<br>NEW MEMBERS<br>ADDED | DROPPED<br>MEMBERS | NET<br>GAIN/LOSS |
| JULY/AUG/SEPT         | 0                | 2         | 0                | 2                | JULY/AUG/SEPT         | 0<br>-55           | 106<br>0                            | 66<br>0            | 40<br>0          |
| JAN/FEB/MAR           | 1 2              | 0         | 0                | 0                | JAN/FEB/MAR           | 125                | 0                                   | 0                  | 0                |
| APR/MAY/JUNE          | 2                | 0         | 0                | 0                | APR/MAY/JUNE          | -50                | 0                                   | 0                  | 0                |

## GOALS AND ACTUAL NEW CLUBS CUMULATIVE