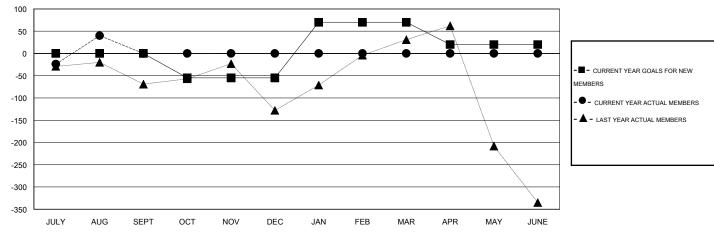

## GMT: V S Kukreja LOCATION INDIA GMT CA 6

|                       |                  | Clubs     |                  |                  | Members               |                    |                                     |                    |                  |
|-----------------------|------------------|-----------|------------------|------------------|-----------------------|--------------------|-------------------------------------|--------------------|------------------|
| RESULTS FOR 2016-2017 |                  |           |                  |                  | RESULTS FOR 2016-2017 |                    |                                     |                    |                  |
| QUARTER               | NEW CLUB<br>GOAL | NEW CLUBS | DROPPED<br>CLUBS | NET<br>GAIN/LOSS | QUARTER               | NEW MEMBER<br>GOAL | CHARTER AND<br>NEW MEMBERS<br>ADDED | DROPPED<br>MEMBERS | NET<br>GAIN/LOSS |
| JULY/AUG/SEPT         | 0                | 2         | 0                | 2                | JULY/AUG/SEPT         | 0<br>-55           | 106<br>0                            | 66<br>0            | 40<br>0          |
| JAN/FEB/MAR           | 1 2              | 0         | 0                | 0                | JAN/FEB/MAR           | 125                | 0                                   | 0                  | 0                |
| APR/MAY/JUNE          | 2                | 0         | 0                | 0                | APR/MAY/JUNE          | -50                | 0                                   | 0                  | 0                |

## GOALS AND ACTUAL MEMBERS CUMULATIVE

| DROPPED CLUBS: 0  DROPPED MEMBERS |    | 17 CLUBS OF 76 ADDED 1 OR MORE NEW MEMBERS |                       | <u>0N</u><br>1,808 (70.54%)<br>755 (29.46%) |
|-----------------------------------|----|--------------------------------------------|-----------------------|---------------------------------------------|
| DECEASED                          | 2  | CLICK HERE FOR HEALTH                      | FAMILY UNIT MEMBERS   | 1,316                                       |
| CLUB CANCELLED                    | 0  | ASSESSMENT DATA                            |                       | ,                                           |
| OTHER                             | 64 |                                            | HEAD OF HOUSEHOLD     | 601                                         |
| TOTAL                             | 66 |                                            | NON-HEAD OF HOUSEHOLD | 715                                         |